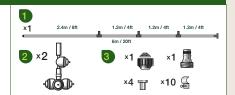

### **CDK12 - Container Kit 12 Drippers**

- Ideal for balconies, window boxes and container gardening
- 12 Spike drippers in 3 sets of 4 drippers each
- Even, slow watering (1.3 l/h per dripper)

## CDK24 - Container Kit 24 Drippers

- Ideal for balconies, window boxes and container gardening
- 24 Spike drippers in 6 sets of 4 drippers each
- Even, slow watering (1.3 l/h per dripper)