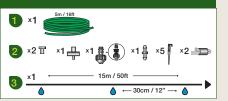

### **DP15 - Dripper Pipe for accurate watering of vegetable rows**

- Preassembled
- More precise than porous pipe
- Nicer look on ground
- Including pressure regulator and filter
- Length 15m/50ft, dripper spacing 0.3m/1ft Can be used for watering from water tank (minimum outlet height of 35cm/1.15 ft)