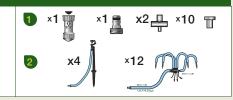

### MGS48 - Greenhouse Kit

- 2 Watering systems in one kit
- 48 drippers for containers and pots
- 4 misting sprinklers for humidifying
- Assembly in minutes
- No tools required