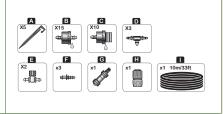

### RWK50 - Rain Water Tank drip line kit

- Waters directly from rain water tank (minimum tap level from ground: 35cm)
- Ideal for hedges and flower beds
- Precise slow release watering
- Contains 50 integral drippers