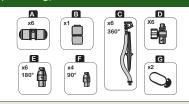

### MGS48 - Greenhouse Kit

- 2 Watering systems in one kit
- 48 drippers for containers and pots
- 4 misting sprinklers for humidifying
- Assembly in minutes
- No tools required