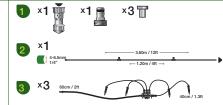

### **CDK12 - Container Kit 12 Drippers**

- Ideal for balconies, window boxes and container gardening
- 12 Spike drippers in 3 sets of 4 drippers each
- Even, slow watering (1.3 l/h per dripper)

## CDK24 - Container Kit 24 Drippers

- Ideal for balconies, window boxes and container gardening
- 24 Spike drippers in 6 sets of 4 drippers each
- Even, slow watering (1.3 l/h per dripper)