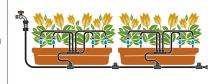

### **PD25 - Planter Drippers**

- Simply cut and push drippers along the hose.
- Precise watering for planters and pots