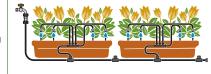

### MGS48 - Greenhouse Kit

- 2 Watering systems in one kit
- 48 drippers for containers and pots
- 4 misting sprinklers for humidifying
- Assembly in minutes
- No tools required