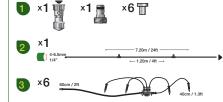

### MGS48 - Greenhouse Kit

- 2 Watering systems in one kit
- 48 drippers for containers and pots
- 4 misting sprinklers for humidifying
- Assembly in minutes
- No tools required