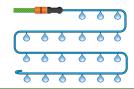

### **DP15 - Dripper Pipe for accurate watering of vegetable rows**

- Preassembled
- More precise than porous pipe
- Nicer look on ground
- Including pressure regulator and filter
- Length 15m/50ft, dripper spacing 0.3m/1ft Can be used for watering from water tank (minimum outlet height of 35cm/1.15 ft)