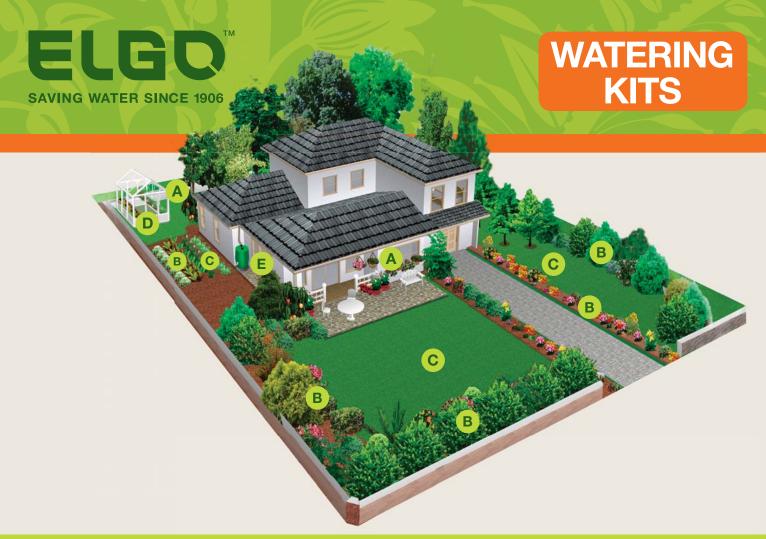

# For vegetable and flower beds, hedges & shrubs

### **DP15 - Dripper Pipe for accurate watering of vegetable rows**

- Preassembled
- More precise than porous pipe
- Nicer look on ground
- Including pressure regulator and filter
- Length 15m/50ft, dripper spacing 0.3m/1ft Can be used for watering from water tank (minimum outlet height of 35cm/1.15 ft)

### MS3 - Micro Sprinklers for over spray watering

- Connect directly to the garden hose
- 2 minutes to place on ground
- No tools required
- Gentle spray watering
- Option for half circle nozzles
- Covers up to 50 m<sup>2</sup> / 540 ft<sup>2</sup>

# For vegetable, flower beds and lawns

### SPR20 - QuickUp - Portable Spray Watering System (Pat. pending)

- Simple plug-and-play concept, no design skills required, mistake-free

- Allows you to cultivate vegetable rows freely Lawn watering without turf disturbance Takes only a few minutes to install or move between different vegetable or lawn areas
- Can be stored between usages
  Can be operated automatically during vacations

# For greenhouses

### MGS48 - Greenhouse Kit

- 2 Watering systems in one kit
- 48 drippers for containers and pots
- 4 misting sprinklers for humidifying
- Assembly in minutes
- No tools required

### CMK - Cooling and Misting Kit

- Reduces temperature up to 6-7°C.
- Covers cooling area up to 20 m².
- Comes pre-assembled, ready-to-use in
- Flexible misting line, with T outlet each 1.2m, allow to place the misting units in the requested spacing.

# For watering directly from rain water tanks

### RWK50 - Rain Water Tank drip line kit

- Waters directly from rain water tank (minimum tap level from ground: 35cm)
- Ideal for hedges and flower beds
- Precise slow release watering
- Contains 50 integral drippers