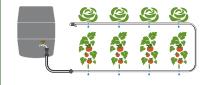

### RWK50 - Rain Water Tank drip line kit

- Waters directly from rain water tank (minimum tap level from ground: 35cm)
- Ideal for hedges and flower beds
- Precise slow release watering
- Contains 50 integral drippers