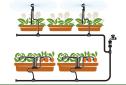

### MGS48 - Greenhouse Kit

- 2 Watering systems in one kit
- 48 drippers for containers and pots
- 4 misting sprinklers for humidifying
- Assembly in minutes
- No tools required