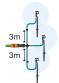

### **PD25 - Planter Drippers**

- Simply cut and push drippers along the hose.
- Precise watering for planters and pots