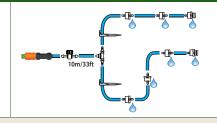

### **DP15 - Dripper Pipe for accurate watering of vegetable rows**

- Preassembled
- More precise than porous pipe
- Nicer look on ground
- Including pressure regulator and filter
- Length 15m/50ft, dripper spacing 0.3m/1ft Can be used for watering from water tank (minimum outlet height of 35cm/1.15 ft)