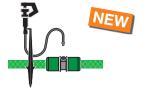

### RWK50 - Rain Water Tank drip line kit

- Waters directly from rain water tank (minimum tap level from ground: 35cm)
- Ideal for hedges and flower beds
- Precise slow release watering
- Contains 50 integral drippers